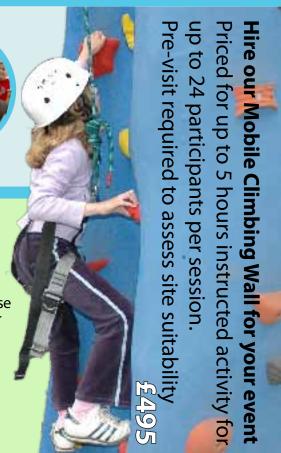

**Scaling the Heights** Scale the heights and reach the peaks on all of our high challenges. Wall Climbing, Aerial Trekking and Abseiling; not for the faint hearted but great for anyone looking for a challenge. £550 per group (maximum of 24) - duration 6hrs